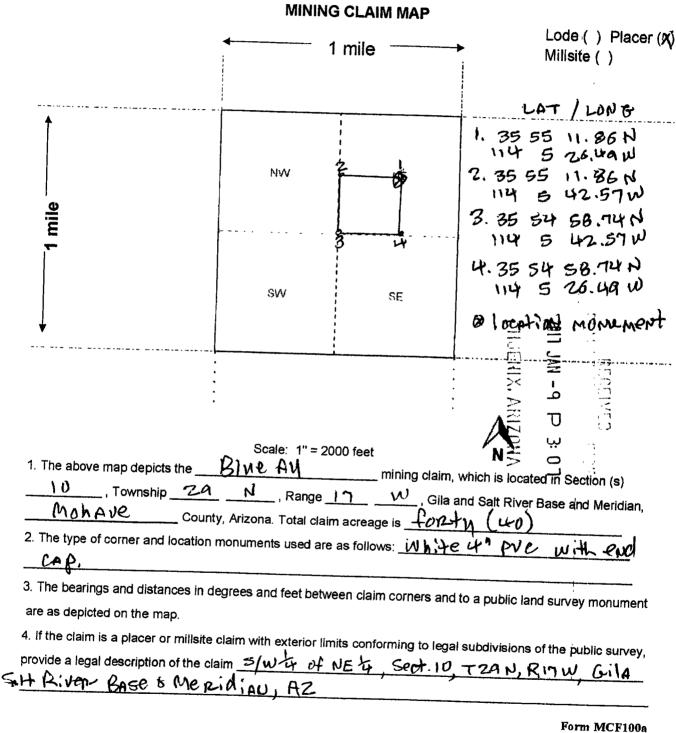

OFFICIAL RECORDS OF MOHAVE COUNTY KRISTI BLAIR, COUNTY RECORDER

08/03/2017 02:36 PM Fee: \$10.00

PAGE: 1 of 2

Amc 440893

| When Recorded Return Document to:  Kobert L Kenney  130 fairwry Dr.  Boulder City NV 89005                                                                                                                                                                                                                                                                                                                                                                                                                   | BLM<br>Date<br>Stamp               | 2011 /11/8 - 7 12 |        |      |
|--------------------------------------------------------------------------------------------------------------------------------------------------------------------------------------------------------------------------------------------------------------------------------------------------------------------------------------------------------------------------------------------------------------------------------------------------------------------------------------------------------------|------------------------------------|-------------------|--------|------|
| Check here if this is a change of address. Telephone: 102-204-3076                                                                                                                                                                                                                                                                                                                                                                                                                                           |                                    | <u>ب</u>          |        |      |
| E-mail Address: Kenney co @ anall, com                                                                                                                                                                                                                                                                                                                                                                                                                                                                       |                                    | ္သ                |        |      |
| I (We) intend to hold the claims(s) and/or site(s) listed below for the caler file a Notice of Intent to Hold in the county where the claim (s) is located. Reason for filing a Notice of Intent to Hold instead of an assessment work Maintenance fee was paid to maintain claim(s) during this assessment Mill or tunnel sites.  Claim(s) was located during the current assessment year.  BLM has deferred assessment work (attach copy of decision grantin deferment including date petition was filed.) | k filing (check one):<br>ent year. |                   | d or v | will |

| Line<br>No. | AMC<br>NUMBER | CLAIM/SITE NAME | COUNTY RECORDER<br>DATA (If available) | TWP  | RNG  | SEC |
|-------------|---------------|-----------------|----------------------------------------|------|------|-----|
| 1           | 440893        | BLUE AU         |                                        | 29 N | Inw  | io  |
| 2           | 1             | BLUE AU I       |                                        | 24 N | 17 W | 10  |
| 3           |               |                 |                                        |      |      |     |
| 4           |               |                 |                                        |      |      |     |
| 5           |               |                 |                                        |      |      |     |
| 6           |               |                 |                                        |      |      |     |
| 7           |               |                 |                                        |      |      |     |
| 8           |               |                 |                                        |      |      |     |
| 9           |               |                 |                                        |      |      |     |
| 10          |               |                 |                                        |      |      |     |